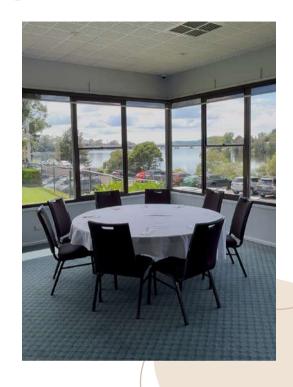

## Riverview Room

Nowra Golf Club

#### Inclusions:

- Tables
- Chairs,
- Projector (HDMI)
- Microphone x2
- Set up, and cleaning services,
- Water station
- Multiple layouts
- 120ppl Seated,
- 200+ Standing

CONTACT US TODAY!