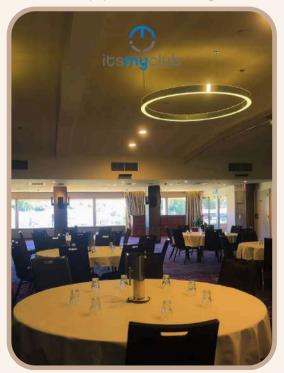

## Riverview Room

Nowra Golf Club

#### Inclusions:

- Tables
- Chairs,
- Projector (HDMI)
- Microphone x2
- Set up, and cleaning services,
- Water station
- Multiple layouts
- 120ppl Seated,
- 200+ Standing

CONTACT US TODAY!