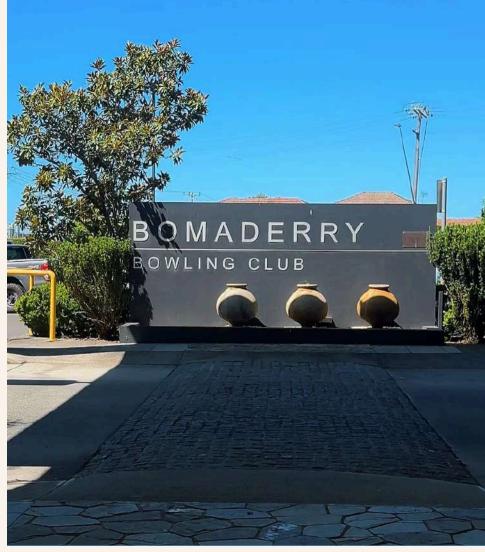

Bomaderry Bowling Club & Nowra Golf Club Functions and Wedding Venue

## **Board Room**

#### Inclusions:

- Tables
- Chairs,
- Projector,
- · Whiteboard,
- Set up, and cleaning services,
- Water station
- 15ppl Capacity
- \*\*1 layout only\*\*





### **Blue Gum Room**

### Inclusions:

- Tables
- · Chairs,
- Projector,
- Whiteboard,
- Set up, and cleaning services,
- Water station
- 40ppl Capacity
- \*\*Classroom or U-Shape layout out ONLY\*\*

**ENQUIRE WITH US TODAY!** 



### **Wattle Room**

#### Inclusions:

- Tables
- · Chairs,
- Projector,
- Whiteboard,
- Set up, and cleaning services,
- Water station
- 10ppl Capacity
- \*\*1 layout only\*\*



## **Sunrise Room**

#### Inclusions:

- Tables
- Chairs,
- Projector (HDMI)
- Microphone x2
- Set up, and cleaning services,
- Water s