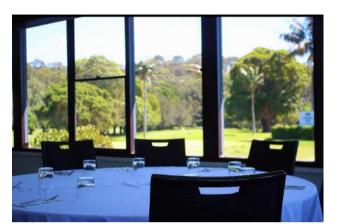

# Fairway Room

#### Inclusions:

- Nowra Golf Club
- Tables
- · Chairs,
- Projector (HDMI)
- Microphone x2
- Set up, and cleaning services,
- Water station
- Multiple layouts
- 80 ppl Seated,
- 130ppl Standing