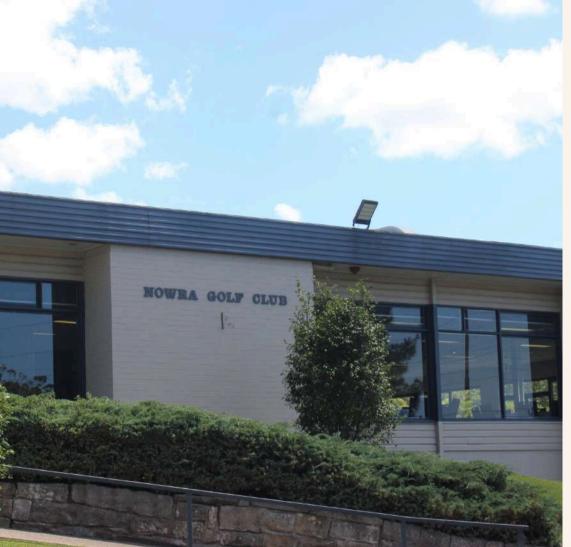

Bomaderry Bowling Club & Nowra Golf Club Functions and Wedding Venue

## **Board Room**

#### Inclusions:

- Tables
- Chairs,
- Projector,
- · Whiteboard,
- Set up, and cleaning services,
- Water station
- 15ppl Capacity
- \*\*1 layout only\*\*





### **Blue Gum Room**

### Inclusions:

- Tables
- · Chairs,
- Projector,
- Whiteboard,
- Set up, and cleaning services,
- Water station
- 40ppl Capacity
- \*\*Classroom or U-Shape layout out ONLY\*\*

**ENQUIRE WITH US TODAY!** 



### **Wattle Room**

#### Inclusions:

- Tables
- · Chairs,
- Projector,
- Whiteboard,
- Set up, and cleaning services,
- Water station
- 10ppl Capacity
- \*\*1 layout only\*\*



## **Sunrise Room**

#### Inclusions:

- Tables
- Chairs,
- Projector (HDMI)
- Microphone x2
- Set up, and cleaning services,
- Water