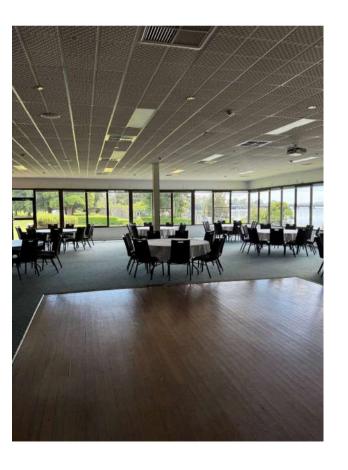

## Riverview Room

Nowra Golf Club

#### Inclusions:

- Tables
- Chairs,
- Projector (HDMI)
- Microphone x2
- Set up, and cleaning services,
- Water station
- Multiple layouts
- 120ppl Seated,
- 200+ Standing

CONTACT US TODAY!