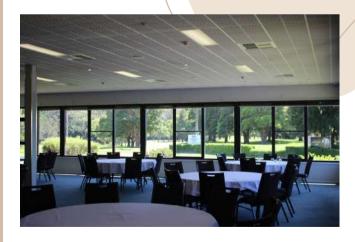

## **Sunrise Room**

#### Inclusions:

- Tables
- Chairs,
- Projector (HDMI)
- Microphone x2
- Set up, and cleaning services,
- Water station
- Multiple layouts
- 100ppl seated,
- 200ppl Standing

#### Added extras available:

- Dancefloor
- Private Bar,
- Stage