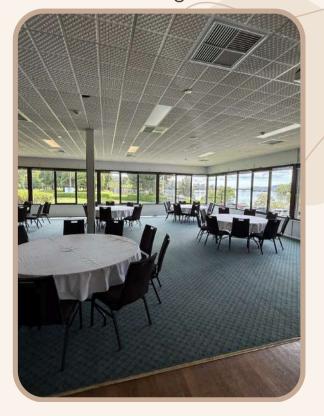

# Fairway Room

#### Inclusions:

- Nowra Golf Club
- Tables
- · Chairs,
- Projector (HDMI)
- Microphone x2
- Set up, and cleaning services,
- Water station
- Multiple layouts
- 80 ppl Seated,
- 130ppl Standing