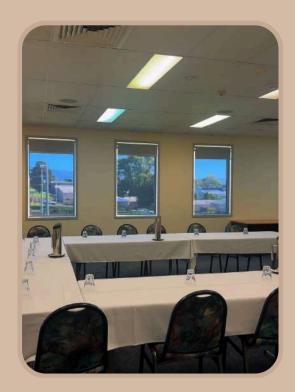

### **Blue Gum Room**

### Inclusions:

- Tables
- · Chairs,
- Projector,
- Whiteboard,
- Set up, and cleaning services,
- Water station
- 40ppl Capacity
- \*\*Classroom or U-Shape layout out ONLY\*\*

**ENQUIRE WITH US TODAY!** 