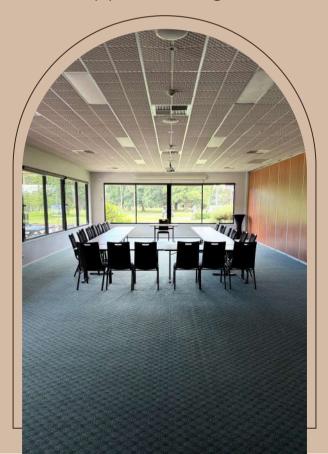

### **Blue Gum Room**

### Inclusions:

- Tables
- · Chairs,
- Projector,
- Whiteboard,
- Set up, and cleaning services,
- Water station
- 40ppl Capacity
- \*\*Classroom or U-Shape layout out ONLY\*\*

**ENQUIRE WITH US TODAY!** 